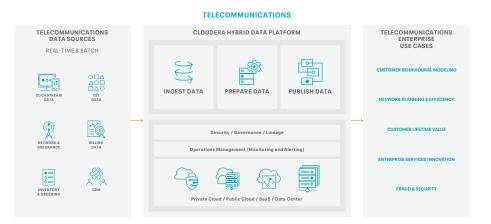

## TELECOMMUNICATIONS USE CASES

Leading telecommunications companies worldwide are adopting an enterprise data cloud strategy using Cloudera to manage the end-to-end data lifecycle.

Cloudera helps telcos manage and analyze their data for:

Cloudera's data management, analytics, and machine learning (ML) platform helps telecommunications service providers drive insights and action from any data, anywhere, in real-time. Cloudera helps enterprises capitalize on the value of all their data with a hybrid data platform that provides faster and easier management of enterprise analytics for data anywhere - without compromising performance, scalability, or security.

## Why Cloudera for Telecommunications Service Providers

Cloudera enables enterprises to utilize the power of data, analytics, and machine learning to transform their businesses. As such, leading telecommunications service providers worldwide are adopting an enterprise data cloud strategy using Cloudera to manage the end-to-end data lifecycle from collecting data from multiple sources to storing, processing, analyzing, serving, and predicting to drive actionable insights and use cases.